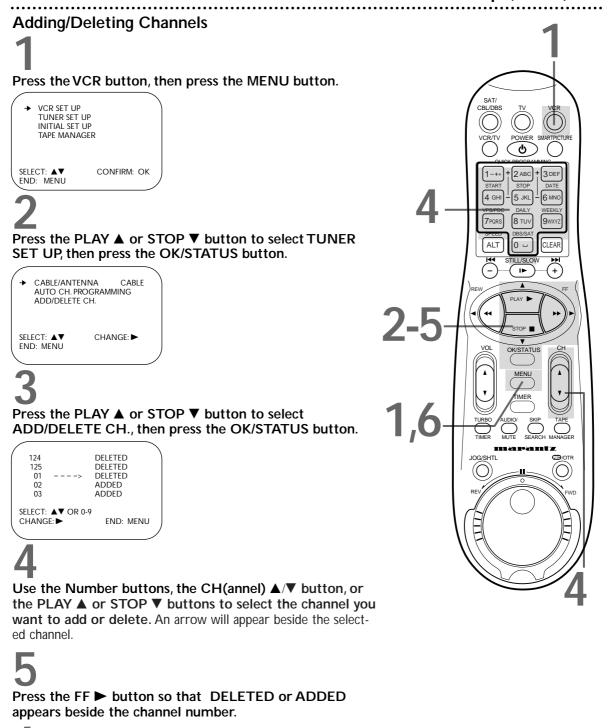

#### Press the VCR button, then press the MENU button.

#### Press the PLAY ▲ or STOP ▼ button to select TUNER SET UP, then press the OK/STATUS button.

Press the FF ► button repeatedly so that ANT (if you have an antenna) or CABLE (if you have a cable connection) appears beside CABLE/ANTENNA.

#### Press the STOP ▼ button to select AUTO CH. PRO-GRAMMING, then press the OK/STATUS button. AUTO CH. SET PROCEEDING PLEASE WAIT and a scale that shows the progress of channel setup will appear on the screen. The VCR will memorize all the channels you receive.

#### Wait for a few minutes while the VCR sets up channels.

When programming is complete, AUTO CH. SET COMPLETED will appear on the screen. Then, the programming of the lowest channel number placed in the VCR's memory will appear on the screen. Now when you press the CH(annel) ▲/▼ button, you will scan only through channels you receive.

- The two Line Input modes will always be stored in the VCR's memory at channel 00. To select A/V IN FRONT or A/V IN REAR, press 0, 0 so that A/V IN appears briefly, then press the CH(annel)  $\blacktriangle$ / $\bigtriangledown$  button so that A/V IN FRONT or A/V IN REAR appears on the screen briefly. To exit Line Input mode, use the CH(annel)  $\blacktriangle$ / $\nabla$  button to select a channel other than 00.
- The VCR may automatically set CABLE or ANT even if you do not select it.

### Automatic Channel Setup (cont'd) 13

**Press the MENU button.** Programming of the last channel you added or deleted will appear on the screen.